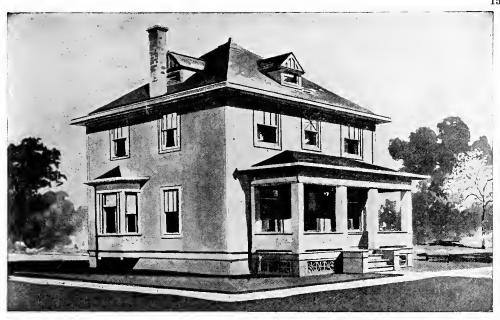

Design No. 2003

First Floor Plan

Second Floor Plan

#### Size: Width, 19 feet 10 inches; length, 38 feet, exclusive of porches

Blue prints consist of basement plan; first and second floor plans; front, two side elevations; wall sections and all necessary interior details. Specifications consist of about twenty pages of typewritten matter.

Full and complete working plans and specifications of this house will be furnished for \$5.00. Cost of this house is from about \$2,550,00 to about \$2,800.00, according to the locality in which it is built.